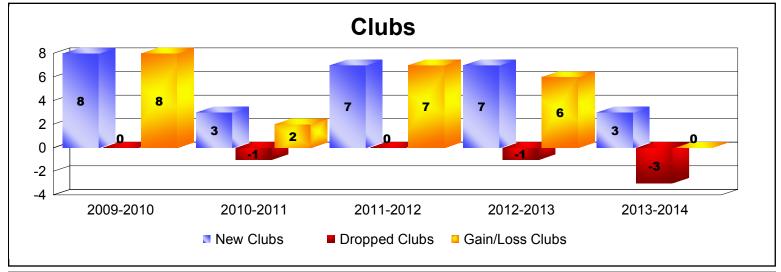

District 318 B

As of June 2014 Cumulative

| Year      | New<br>Clubs | Dropped<br>Clubs | Gain/<br>Loss<br>Clubs | New<br>Members | Charter<br>Members | Reinstate<br>Members | Transfer<br>Members | Total<br>Member<br>Added | Total<br>Members<br>Dropped | Gain/<br>Loss<br>Members |
|-----------|--------------|------------------|------------------------|----------------|--------------------|----------------------|---------------------|--------------------------|-----------------------------|--------------------------|
| 2009-2010 | 8            | 0                | 8                      | 233            | 194                | 49                   | 2                   | 478                      | -299                        | 179                      |
| 2010-2011 | 3            | -1               | 2                      | 214            | 106                | 18                   | 4                   | 342                      | -217                        | 125                      |
| 2011-2012 | 7            | 0                | 7                      | 256            | 215                | 33                   | 1                   | 505                      | -184                        | 321                      |
| 2012-2013 | 7            | -1               | 6                      | 232            | 205                | 233                  | 2                   | 672                      | -523                        | 149                      |
| 2013-2014 | 3            | -3               | 0                      | 268            | 149                | 75                   | 0                   | 492                      | -502                        | -10                      |
| Average   | 6            | -1               | 5                      | 241            | 174                | 82                   | 2                   | 498                      | -345                        | 153                      |