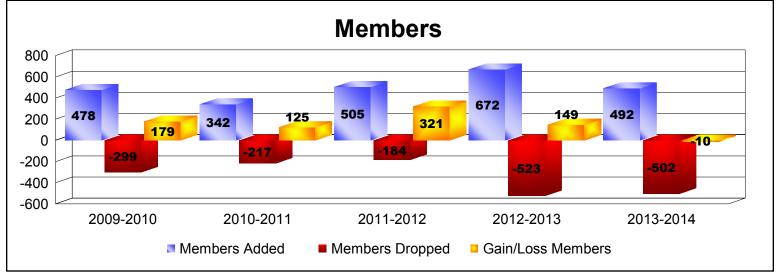

District 318 B

As of June 2014 Cumulative

| Year      | New<br>Clubs | Dropped<br>Clubs | Gain/<br>Loss<br>Clubs | New<br>Members | Charter<br>Members | Reinstate<br>Members | Transfer<br>Members | Total<br>Member<br>Added | Total<br>Members<br>Dropped | Gain/<br>Loss<br>Members |
|-----------|--------------|------------------|------------------------|----------------|--------------------|----------------------|---------------------|--------------------------|-----------------------------|--------------------------|
| 2009-2010 | 8            | 0                | 8                      | 233            | 194                | 49                   | 2                   | 478                      | -299                        | 179                      |
| 2010-2011 | 3            | -1               | 2                      | 214            | 106                | 18                   | 4                   | 342                      | -217                        | 125                      |
| 2011-2012 | 7            | 0                | 7                      | 256            | 215                | 33                   | 1                   | 505                      | -184                        | 321                      |
| 2012-2013 | 7            | -1               | 6                      | 232            | 205                | 233                  | 2                   | 672                      | -523                        | 149                      |
| 2013-2014 | 3            | -3               | 0                      | 268            | 149                | 75                   | 0                   | 492                      | -502                        | -10                      |
| Average   | 6            | -1               | 5                      | 241            | 174                | 82                   | 2                   | 498                      | -345                        | 153                      |